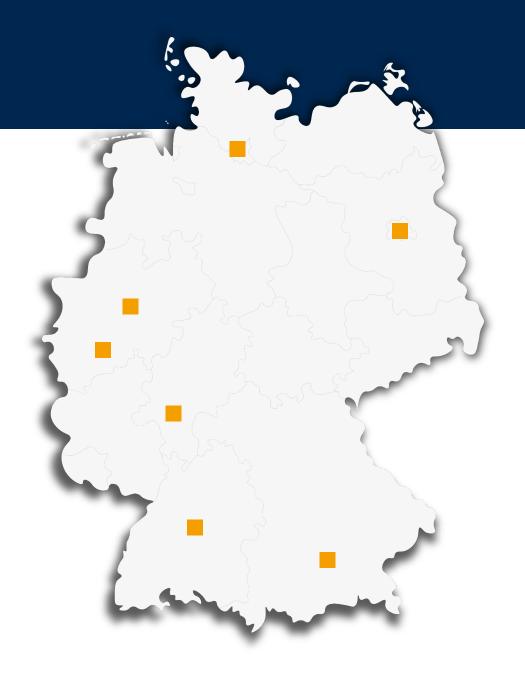

## **ISM Locations**

### **Dortmund**

• Since 1990

### Munich

• Since 2009

### Cologne

• Since 2014

### Frankfurt/Main

• Since 2007

### **Hamburg**

• Since 2010

### **Stuttgart**

• Since 2016

### **Berlin**

• Since 2019

About the Summer School

Time period: flexible, throughout the year

Possible duration: 1-3 weeks

Location: available at all 7 ISM campuses

Language: 100% in English (approx. B2 level)